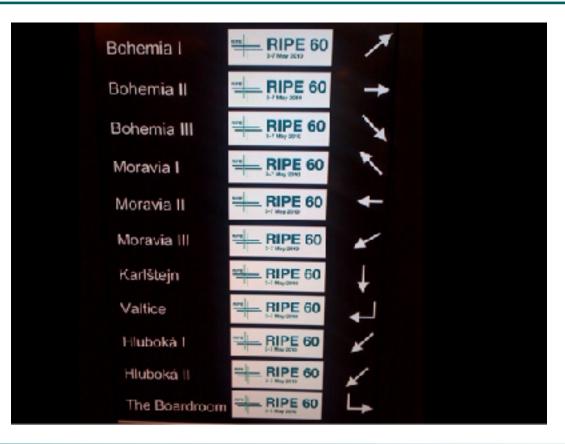

picked<br>and it's funny and often perverse<br>LIN1-RIPE<br>RIPE-DBM-NNT<br>2005-05-03T16:42:20Z<br>: 2019-07-08T14:21:07Z<br>RIPE |  |  |
|                                |                                                                                                                                                    |                                                                                                                                                                                                                                                                         |  |  |

RIPE

# Geek class

RIPE 40 was marked by the 'crash' Of Swissair which was lacking in cash Hans Petter was stranded When his aeroplane landed and his luggage was left with the trash

## "Misdirections"



RIPE



# What's the secret behind the WG?

### Reasons we do this

- Tradition
- Part of our culture
- Don't take ourselves too seriously
- Take a step back and observe ourselves
- Creates community memory
- Ties us together as a community

## The Secret WG wants you!



RIPE

# Questions?