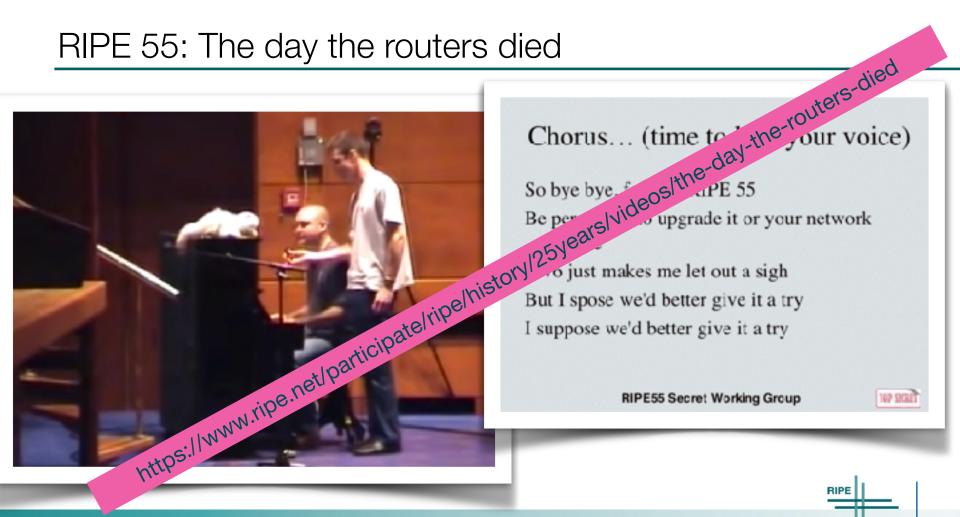

# Geek class

RIPE 40 was marked by the 'crash' Of Swissair which was lacking in cash Hans Petter was stranded When his aeroplane landed and his luggage was left with the trash