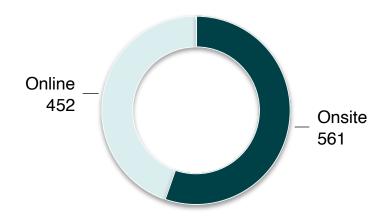

# 1013 registrations in total, of which are 334 newcomers!

### 347 attendees checked in so far

- 274 in Belgrade
  - 73 checked in online

## RIPE 85 registrations so far